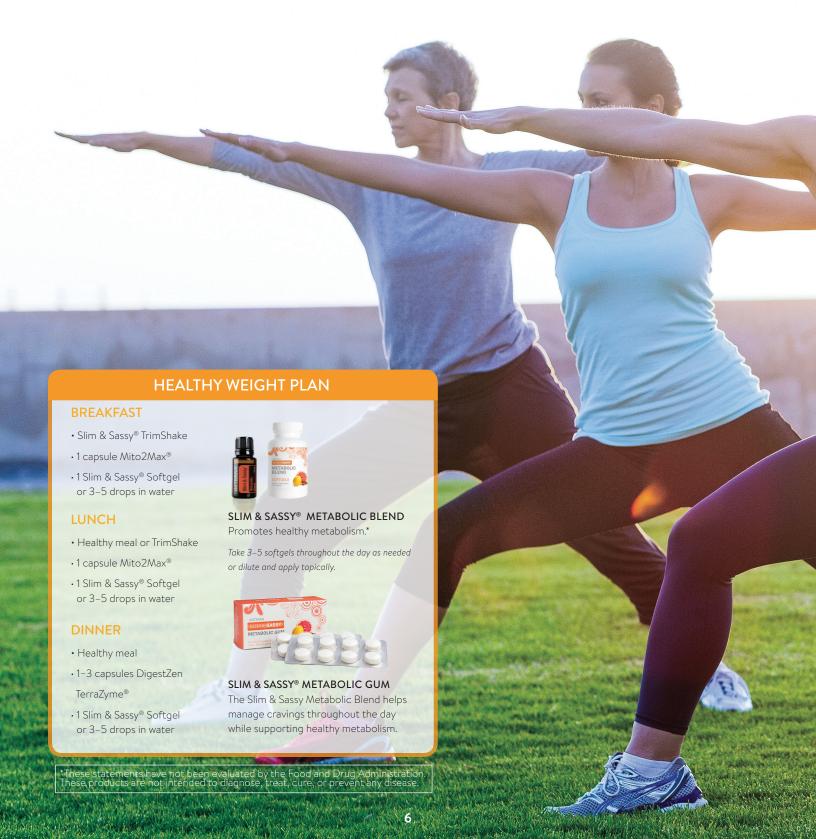

#### SLIM & SASSY® TRIMSHAKE

Nutrient enhanced meal alternative.

For one or more meals each day. Available in chocolate, vanilla, and vegan.

2 scoops Chocolate TrimShake 1 drop Peppermint Ice (as desired)

until smooth.

**ALSO TRY** 

Vanilla TrimShake with frozen berries, bananas, and 3 drops of Wild Orange.