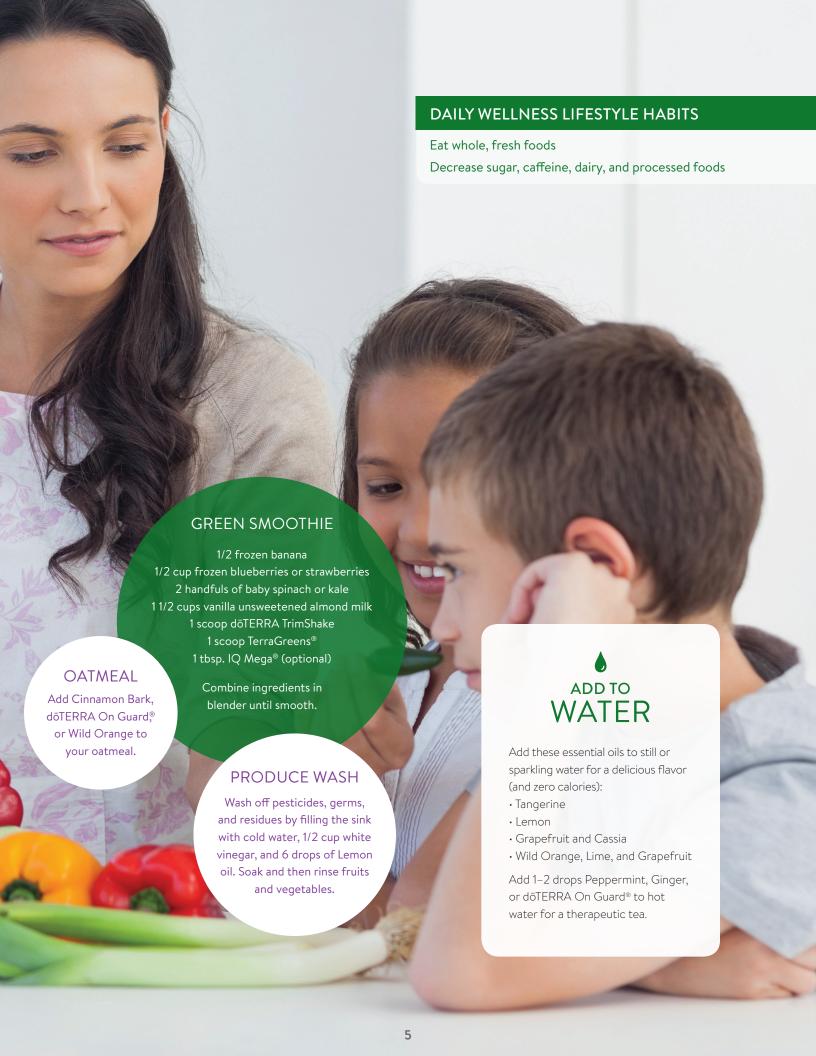

#### **DAILY WELLNESS LIFESTYLE HABITS**

7-9 hours quality sleep nightly Daily mindfulness/meditation

TIP
Use citrus oils
daily in your water
for gentle, natural
cleansing.