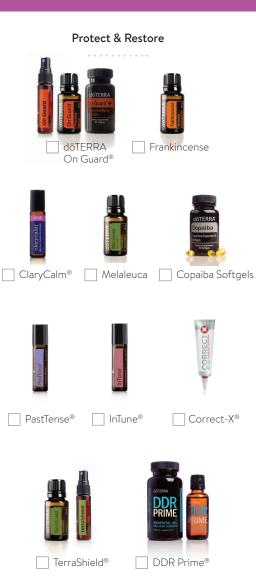

#### **Protect & Restore**

Use dōTERRA On Guard® to support immunity\* and Frankincense to promote cellular health.\*

#### **PASTTENSE®**

Eases occasional head and neck tension.

#### CORRECT-X®

Natural ointment for use on any minor skin irritations.