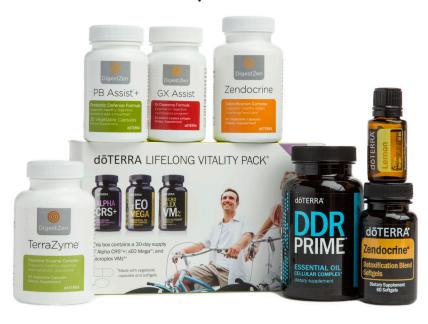

## dōTERRA CLEANSE & RESTORE Kit

DDR Prime Softgels - essential oil blend to support cellular health, function and renewal Terrazyme - blend of digestive enzymes to aid in the digestion of food and absorption of nutrients GX Assist - combination of essential oils and caprylic acid to help cleanse and support the digestive system PB Assist - 6 billion CFUs of 6 different strains of probiotics plus prebiotic fiber in a unique, double-layer capsule Zendocrine Complex - botanical blend to support liver, kidneys, colon, lungs and skin Zendocrine Softgels - essential oil blend to support the body's natural ability to rid itself of unwanted substances Lemon Essential Oil - naturally cleanses and aids in digestion LifeLong Vitality Pack - essential nutrients and powerful antioxidants to promote energy, health, and vitality

Purchased separately the total would be \$324.05 wholesale.

Part Number: 60200541 Wholesale: \$245.00

PV: 175 PV Savings: \$79.05